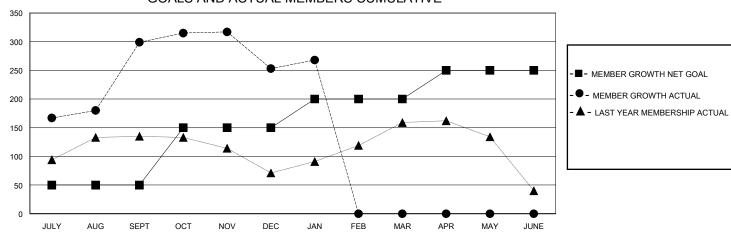

## GOALS AND ACTUAL MEMBERS CUMULATIVE

| DROPPED CLUBS: 3 |     | 66 CLUBS OF 112 ADDED 1 OR MORE<br>NEW MEMBERS | GENDER DISTRIBUTION  MALE 2,973 (78.05%) |              |       |
|------------------|-----|------------------------------------------------|------------------------------------------|--------------|-------|
|                  |     |                                                | FEMALE                                   | 926 (24 05%) |       |
| DROPPED MEMBERS  |     |                                                | FEMALE                                   | 836 (21.95%) |       |
| DECEASED         | 11  | CLICK HERE FOR CUMULATIVE MEMBERSHIP DATA      | TOTAL FAMILY UNIT MEMBERS                |              | 1,320 |
| CLUB CANCELLED   | 36  |                                                |                                          |              |       |
| OTHER 170        |     |                                                | FAMILY MEMBERS PAYING HALF DUES          |              | 723   |
| TOTAL            | 217 |                                                | B020                                     |              |       |

## District 317 B

GMT: LOCATION INDIA GMT CA

| Clubs         |               |             |               | Members               |                        |                         |                                                    |  |
|---------------|---------------|-------------|---------------|-----------------------|------------------------|-------------------------|----------------------------------------------------|--|
|               | RESULTS FOR   | R 2023-2024 |               | RESULTS FOR 2023-2024 |                        |                         |                                                    |  |
| QUARTER       | NEW CLUB GOAL | NEW CLUBS   | DROPPED CLUBS | QUARTER MEMB          | BER GROWTH NET<br>GOAL | MEMBER GROWTH<br>ACTUAL | DROPPED<br>MEMBERS ACTUAL<br>(including transfers) |  |
| JULY/AUG/SEPT | 5             | 6           | 0             | JULY/AUG/SEPT         | 50                     | 371                     | 65                                                 |  |
| OCT/NOV/DEC   | 0             | 2           | 2             | OCT/NOV/DEC           | 100                    | 85                      | 129                                                |  |
| JAN/FEB/MAR   | 5             | 0           | 1             | JAN/FEB/MAR           | 50                     | 41                      | 23                                                 |  |
| APR/MAY/JUNE  | 0             | 0           | 0             | APR/MAY/JUNE          | 50                     | 0                       | 0                                                  |  |