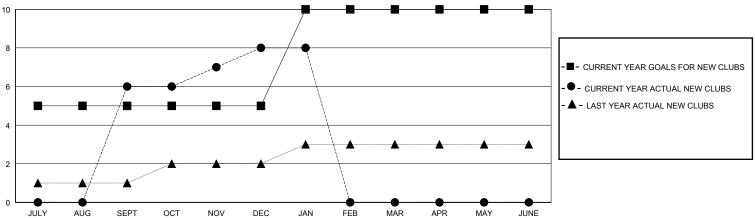

## GOALS AND ACTUAL NEW CLUBS CUMULATIVE

## District 317 B

GMT: LOCATION INDIA GMT CA

| Clubs         |               |             |               | Members               |                        |                         |                                                    |  |
|---------------|---------------|-------------|---------------|-----------------------|------------------------|-------------------------|----------------------------------------------------|--|
|               | RESULTS FOR   | R 2023-2024 |               | RESULTS FOR 2023-2024 |                        |                         |                                                    |  |
| QUARTER       | NEW CLUB GOAL | NEW CLUBS   | DROPPED CLUBS | QUARTER MEMB          | BER GROWTH NET<br>GOAL | MEMBER GROWTH<br>ACTUAL | DROPPED<br>MEMBERS ACTUAL<br>(including transfers) |  |
| JULY/AUG/SEPT | 5             | 6           | 0             | JULY/AUG/SEPT         | 50                     | 371                     | 65                                                 |  |
| OCT/NOV/DEC   | 0             | 2           | 2             | OCT/NOV/DEC           | 100                    | 85                      | 129                                                |  |
| JAN/FEB/MAR   | 5             | 0           | 1             | JAN/FEB/MAR           | 50                     | 41                      | 23                                                 |  |
| APR/MAY/JUNE  | 0             | 0           | 0             | APR/MAY/JUNE          | 50                     | 0                       | 0                                                  |  |